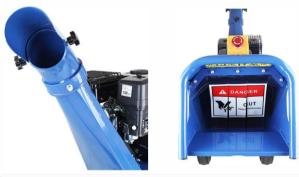

## **WOOD CHIPPER**

The HYCH7070E-2 is a powerful wood chipper and shredder from Hyundai. Don't be fooled by its compact size - you won't need to compromise on chipping capacity, as this chipper can handle branches with diameters up to 7cm!