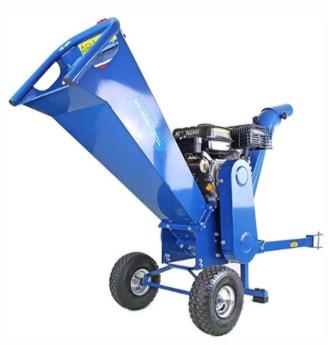

## **WOOD CHIPPER**

The HYCH7070E-2 is a powerful wood chipper and shredder from Hyundai. Don't be fooled by its compact size - you won't need to compromise on chipping capacity, as this chipper can handle branches with diameters up to 7cm!