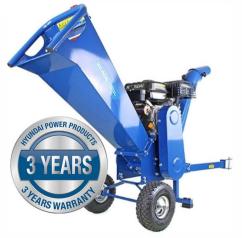

## **WOOD CHIPPER**

The HYCH7070E-2 is a powerful wood chipper and shredder from Hyundai. Don't be fooled by its compact size - you won't need to compromise on chipping capacity, as this chipper can handle branches with diameters up to 7cm!