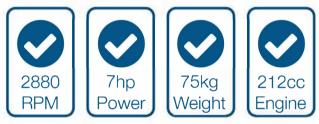

## Specification

| Model                                   | HYCH7070E-2        |
|-----------------------------------------|--------------------|
| Start Method                            | Electric or Recoil |
| Chipping Capacity (mm)                  | 70                 |
| Engine Size (cc)                        | 212                |
| Disc Speed (RPM)                        | 2880               |
| Gross Weight (kg)                       | 82                 |
| Rated Power (hp)                        | 7                  |
| Fuel Type                               | Petrol             |
| Fully Assembled Dimenions H x W x L (mn | n) 1110x540x1700   |
| Net Weight (kg)                         | 75                 |
|                                         |                    |